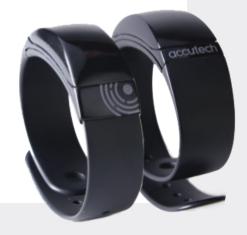

Accutech's "wander wearable" is a waterproof, wearable style device designed exclusively for its wander management solution, ResidentGuard. The wristband/tag combination protects wander-prone residents when used in combination with alarms and other security features.

## Attractive, discreet look and feel

The wander wearable is less institutional and more discreet than traditional options, to help wandering residents maintain their dignity and blend in with the larger resident community.

- Sleeker and trendier than any other on the market
- Resembles a wearable fitness device rather than a hospital bracelet
- No visual LED indicator, making the band less obvious